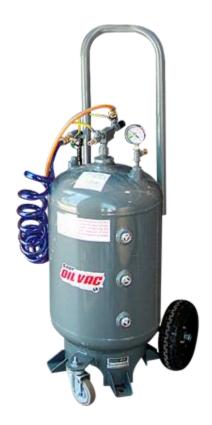

# **MODEL LC20A - 3011-1200**

The LC20A recycler cart will stretch your dollar by reusing antifreeze that might otherwise get thrown away. Users can vacuum coolant from an engine in its clean, enclosed suction system, then put it back in the engine when they're finished with the machine maintenance.

### **TANKS**

• (1) 20 gallon tank used oil

## **POWER**

- Vacuum generator (requires additional air source)
- CV-20 vacuum generator for vacuum assist

## **HOSES & REELS**

• (1) 1/2 in x 15 ft (1.27 cm x 4.25 m) used fluid hose

#### **FRAME**

Mounted on (3) wheel dolly